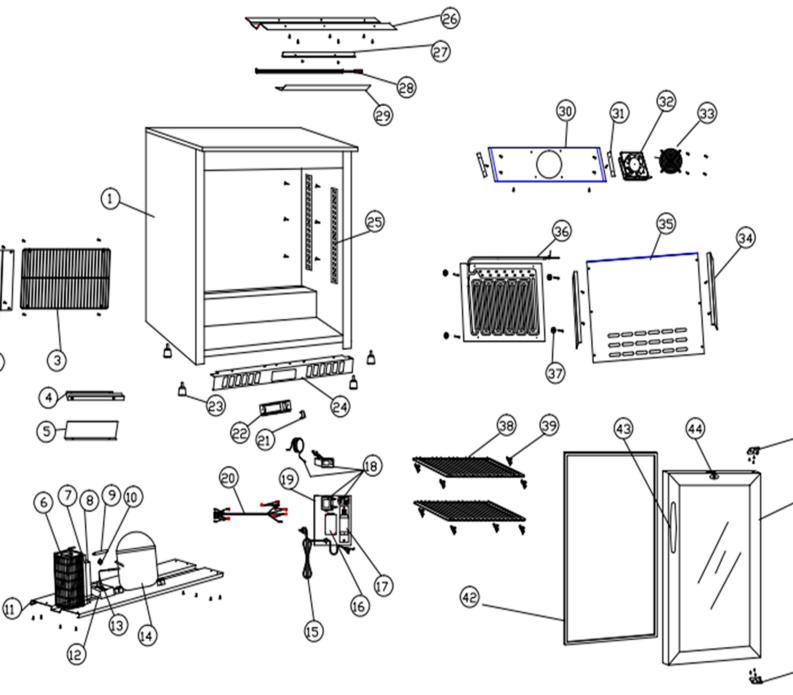

## **EXPLODED DIAGRAM FOR SINGLE DOOR CATER-COOL BOTTLE COOLERS**

2

| Rep  | Description                   | Qty per<br>item |
|------|-------------------------------|-----------------|
| 1    | The Body                      | 1               |
|      | Compressor                    |                 |
| 2    | compartment back<br>board     | 1               |
|      | Compressor                    | 1               |
|      | compartment net               |                 |
| 3    | board                         | 1               |
|      | Exhaust plate Fortified       |                 |
| 4    | board                         | 1               |
| 5    | Baffle                        | 1               |
| 6    | Wire condenser                | 1               |
|      | Condenser fan motor           |                 |
| 7    | holder                        | 1               |
| 8    | Condenser fan motor           | 1               |
| 9    | Filter                        | 1               |
| 10   | Filter clip                   | 1               |
|      | Compressor fixing             |                 |
| 11   | plate                         | 1               |
| 12   | Water tray                    | 1               |
| 13   | Evaporating Tube              | 1               |
| 14   | Compressor                    | 1               |
| 15   | Power wire with plug          | 1               |
| 16   | Junction box                  | 1               |
| 17   | LED Ballast                   | 1               |
|      |                               | -               |
| 18   | Digital displayer             | 1               |
| 18-1 | Digital displayer (SET)       | 1               |
| 19   | Appliance fixing plate        | 1               |
| 20   | Connecting cable              | 1               |
|      |                               |                 |
| 21   | Light switch                  | 1               |
| 22   | Displayer Fixing Plate        | 1               |
| 23   | Adjusting foot                | 4               |
| 24   | Exhaust plate                 |                 |
| 24   | assemblies<br>Difector        | 1               |
| 25   | Pilaster                      | 4               |
| 26   | Light tube fixing plate       | 1               |
| 27   | Light cover clip plate        | 1               |
| 28   | LED Light                     | 1               |
| 20   | Transparent light             |                 |
| 29   | cover<br>Evaporator fan motor | 1               |
| 30   | Evaporator fan motor<br>plate | 1               |
|      | Fan motor plate               | 4               |
| 31   | support                       | 2               |
| 32   | Evaporator fan motor          | 1               |
|      | Evaporator fan motor          |                 |
| 33   | cover                         | 1               |
|      | Evaporator baffle             |                 |
| 34   | support                       | 2               |
| 35   | Evaporator baffle             | 1               |
| 36   | Evaporator                    | 1               |
| 37   | Evaporator support            | 4               |
| 38-2 | Wine-shelf                    |                 |
| 38   | Shelf                         | 2               |
| 39   | K Clip                        | 8               |
| 40   | Door hinge                    | 2               |
|      |                               |                 |
| 41   | Door                          | 1               |
| 42   | Door gasket                   | 1               |
| 43   | Handle                        | 1               |
| 44   | Lock                          | 1               |
| 45   | Wine shelf                    | 1               |